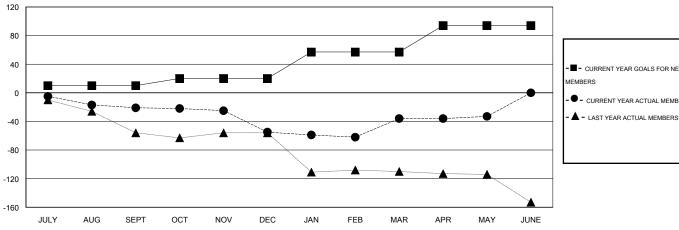

#### GOALS AND ACTUAL MEMBERS CUMULATIVE

| -■- CURRENT YEAR GOALS FOR NEW    |  |
|-----------------------------------|--|
| MEMBERS                           |  |
| - ● - CURRENT YEAR ACTUAL MEMBERS |  |
| - ▲ - LAST YEAR ACTUAL MEMBERS    |  |
|                                   |  |
|                                   |  |
|                                   |  |
|                                   |  |